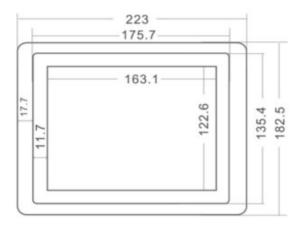

|
|       | Color                | Silver / Black/Optional                                                                                       |
|       | Warranty Policy      | Three-year warranty in all, one year for free                                                                 |
|       | Degree of protection | Front panel IP65 dustproof and waterproof                                                                     |
|       | Packing Accessories  | Industrial Tablet PC / Mounting Accessories / Power Cord / Power Adapter / Driver CD / Manual / Warranty Card |
|       | NATCHANICAL DRAWN    | N.C.                                                                                                          |

#### **MECHANICAL DRAWING**









DQ: TDS200322-J01

#### **Customer Request**

Display Port: Customization

LCD Brightness(Dimming): High Brightness / Sunlight Readable/Dimming : Auto,Knob,Manual

- Industrial monitor: 5% Dimming (Zero Dimming: please ask to Sales team)

- High-brightness monitor: 50% Dimming (5%, Zero Dimming: please ask to Sales team)

**Touch Screen:** PCAP touch screen

Resistive Touch Screen

IR Touch Screen
SAW Touch Screen

Glass: Tempered Glass

AR/AG coating

Optical/Air Bonding

Power: DC voltage/AC voltage/Connector type

Cable/Connector: Length of Cable and connector type
Mechanical Housing/ IP grade/ Easy Mounting Design

#### NOTE

1. This is a simplified drawing, and some components are not marked in detail.

- 2. Please contact our sales representative if you need further product i