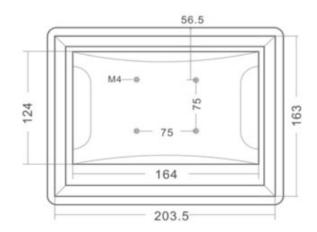

|
|       | Color                | Silver / Black/Optional                                                                                       |
|       | Warranty Policy      | Three-year warranty in all, one year for free                                                                 |
|       | Degree of protection | Front panel IP65 dustproof and waterproof                                                                     |
|       | Packing Accessories  | Industrial Tablet PC / Mounting Accessories / Power Cord / Power Adapter / Driver CD / Manual / Warranty Card |
|       | NATCHANICAL DRAWN    | N.C.                                                                                                          |

#### **MECHANICAL DRAWING**









DQ: TDS200322-J01

#### **Customer Request**

Display Port: Customization

LCD Brightness(Dimming): High Brightness / Sunlight Readable/Dimming : Auto,Knob,Manual

- Industrial monitor: 5% Dimming (Zero Dimming: please ask to Sales team)

- High-brightness monitor: 50% Dimming (5%, Zero Dimming: please ask to Sales team)

**Touch Screen:** PCAP touch screen

Resistive Touch Screen

IR Touch Screen
SAW Touch Screen

Glass: Tempered Glass

AR/AG coating

Optical/Air Bonding

Power: DC voltage/AC voltage/Connector type

Cable/Connector: Length of Cable and connector type
Mechanical Housing/ IP grade/ Easy Mounting Design

#### NOTE

1. This is a simplified drawing, and some components are not marked in detail.

- 2. Please contact our sales representative if you need further product infor